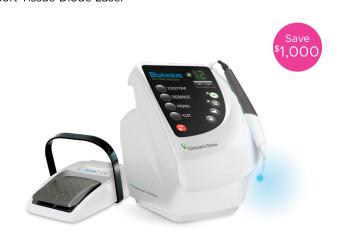

Bluewave Soft Tissue Diode Laser

The Bluewave™ Soft Tissue Diode Laser is a minimally invasive technology that can be integrated into any practice. Laser dentistry creates a more comfortable patient experience and results in faster patient healing.

## SAVE \$1,000

Bluewave Soft Tissue Diode Laser.....\$3,839.99 (791-0668)