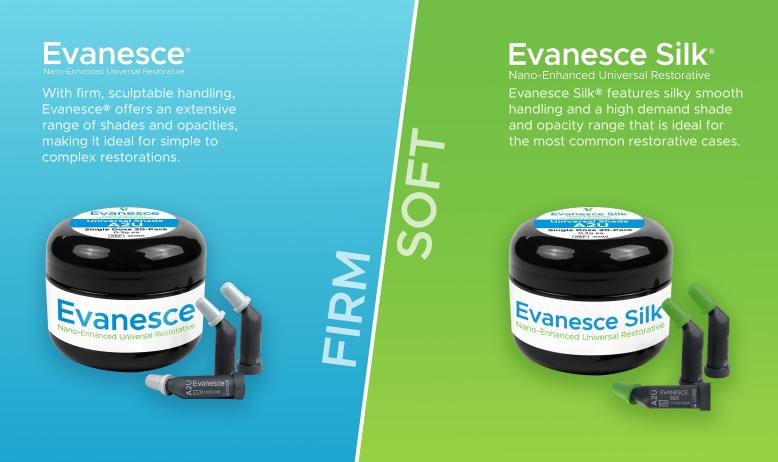

#### BUY 1 EVANESCE SINGLE DOSE 20-PACK, GET 1 EVANESCE SILK\* SINGLE DOSE 20-PACK at no charge

(shipped with order)

Evanesce 0.3 g Single Dose 20-pack ...... \$134.99

A1U(791-0537)A2U(791-0538)A3U(791-0540)A3.5U(791-0541)B1U(791-0542)C2U(791-0543)

| ) | Evanesce | e Silk 0.3 g Single Dose 20-pack\$134.99 |
|---|----------|------------------------------------------|
|   | A1U      | (791-0631)                               |
|   | A2U      | (791-0632)                               |
|   | A3U      | (791-0630)                               |
|   | A3.5U    | (791-0633)                               |
|   | B1U      | (791-0660)                               |
|   | BL1U     | (791-0662)                               |
|   |          |                                          |